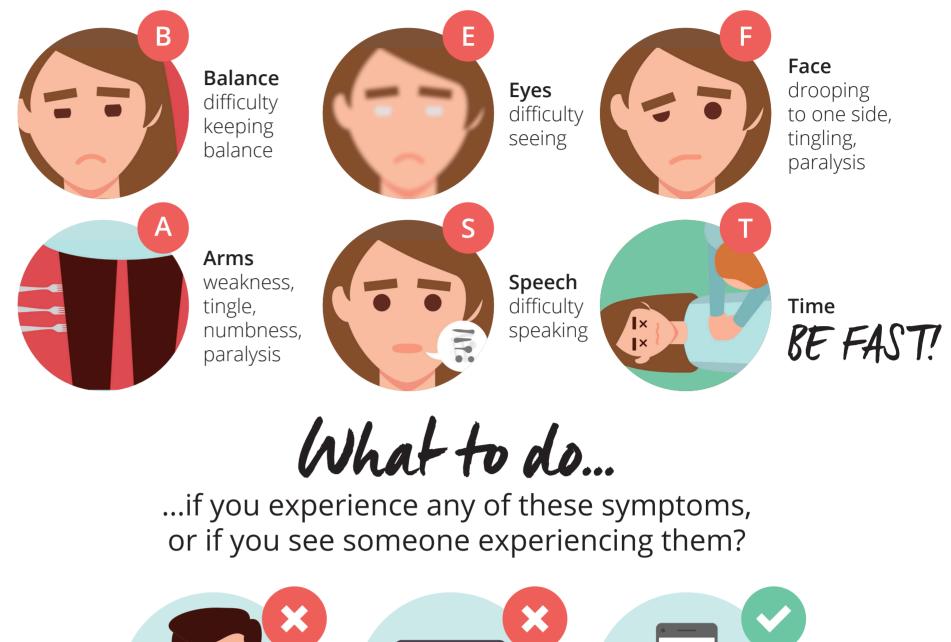

Stroke

Stroke is a cardiovascular disease representing a potential threat to your life. Learn with us, how to take care of your heart and brain and how to prevent the danger of stroke.



## How does a stroke manifest itself?



## Want to know more?

- More information about how to take care of your #boobsandballs, heart and reproductive organs, or where to go for a regular check-up at www.loono.cz/en.

Follow us on our social media @loonocz:

**f** (0) (in **y**)

This project was funded by the financial support of the Ministry of Health of the Czech Republic



www.loono.cz/en #believeinprevention @loonocz shop.loono.cz | 💎 loono

Test your knowledge at

bit.ly/PreventionTest